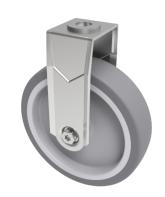

## **Rubber Fixed Castor Bolt hole 50mm 50kg**

Product code: SSRAF50GRBJBH10

Grade 304 Pressed stainless steel fixed castor with a 10mm bolt hole fitted with a grey thermoplastic rubber tyre on polypropylene centred wheel with bal bearing. Wheel diameter 50mm, tread width 24mm, overall height 74mm. Load capacity 50kg \*\*MANUFACTURED TO ORDER\*\*

| Diameter (mm)            | 50                                            |
|--------------------------|-----------------------------------------------|
| Fixing Option            | Bolt Hole                                     |
| Castor Type              | Fixed                                         |
| Height (mm)              | 74                                            |
| Wheel Material           | Rubber on Polypropylene                       |
| Colour / Shore Hardness  | Grey Rubber on Polypropylene Rim / 87 Shore A |
| Bearing Type             | Ball                                          |
| Tread (mm)               | 24                                            |
| Fork Thickness (mm)      | 1.8                                           |
| To Suit Fixing Bolt (mm) | 10                                            |
| Load Capacity (kg)       | 50                                            |
| Temperature Resistance   | -15 °C TO +80 °C                              |
| Head Dia (mm)            | 50                                            |