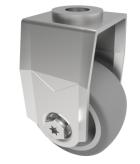

## **Rubber Fixed Castor Bolt Hole 75mm 70kg**

**Product code: SSMF75GRBH12** 

Pressed stainless steel fixed castor with a 12mm bolt hole fitted with a grey thermoplastic rubber tyre on polypropylene centred wheel with Plain Bore. Wheel diameter 75mm, tread width 32mm, overall height 109mm, Load capacity 70kg.

\*\*MANUFACTURED TO ORDER\*\*

| Diameter (mm)            | 75                                            |
|--------------------------|-----------------------------------------------|
| Fixing Option            | Bolt Hole                                     |
| Castor Type              | Fixed                                         |
| Height (mm)              | 109                                           |
| Wheel Material           | Rubber on Polypropylene                       |
| Colour / Shore Hardness  | Grey Rubber on Polypropylene Rim / 87 Shore A |
| Bearing Type             | Plain                                         |
| Tread (mm)               | 32                                            |
| Fork Thickness (mm)      | 2                                             |
| To Suit Fixing Bolt (mm) | 12                                            |
| Load Capacity (kg)       | 90                                            |
| Temperature Resistance   | -15 °C TO +80 °C                              |
| Head Dia (mm)            | 60                                            |