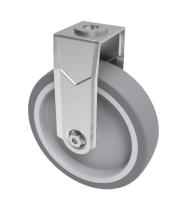

## **Rubber Fixed Castor Bolthole 100mm 70kg**

**Product code: SSRAF100GRBJBH10** 

Grade 304 Pressed stainless steel fixed castor with a 10mm bolt hole fitted with a grey thermoplastic rubber tyre on polypropylene centred wheel with a ball bearing. Wheel diameter 100mm, tread width 24mm, overall height 124mm Load capacity 70kg.

## \*\*MANUFACTURED TO ORDER\*\*

| Diameter (mm)            | 100                                           |
|--------------------------|-----------------------------------------------|
| Fixing Option            | Bolt Hole                                     |
| Castor Type              | Fixed                                         |
| Height (mm)              | 124                                           |
| Wheel Material           | Rubber on Polypropylene                       |
| Colour / Shore Hardness  | Grey Rubber on Polypropylene Rim / 87 Shore A |
| Bearing Type             | Ball                                          |
| Tread (mm)               | 24                                            |
| Fork Thickness (mm)      | 1.8                                           |
| To Suit Fixing Bolt (mm) | 10                                            |
| Load Capacity (kg)       | 70                                            |
| Temperature Resistance   | -15 °C TO +80 °C                              |
| Head Dia (mm)            | 50                                            |