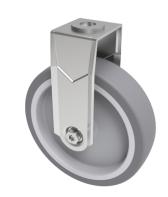

## **Rubber Fixed Castor Bolthole 75mm 60kg**

**Product code: SSRAF75GRBJBH10** 

Grade 304 Stainless steel fixed castor with a 10mm bolt hole fitted with a grey rubber tyred polypropylene centred wheel with ball bearing wheel. Wheel diameter 75mm, tread width 24mm, overall height 101mm, Load capacity 60kg.

| Diameter (mm)            | 75                                            |
|--------------------------|-----------------------------------------------|
| Fixing Option            | Bolt Hole                                     |
| Castor Type              | Fixed                                         |
| Height (mm)              | 101                                           |
| Wheel Material           | Rubber on Polypropylene                       |
| Colour / Shore Hardness  | Grey Rubber on Polypropylene Rim / 87 Shore A |
| Bearing Type             | Ball                                          |
| Tread (mm)               | 24                                            |
| Fork Thickness (mm)      | 1.8                                           |
| To Suit Fixing Bolt (mm) | 10                                            |
| Load Capacity (kg)       | 60                                            |
| Temperature Resistance   | -15 °C TO +80 °C                              |
| Head Dia (mm)            | 50                                            |