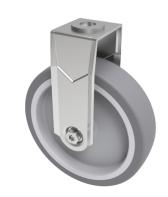

## **Rubber Fixed Castor Bolthole 75mm 60kg**

**Product code: SSRAF75GRBH10** 

Grade 304 Stainless steel fixed castor with a 10mm bolt hole fitted with a grey rubber tyred polypropylene centred wheel with plain bore wheel. Wheel diameter 75mm, tread width 24mm, overall height 101mm, Load capacity 60kg.

| Diameter (mm)            | 75                                            |
|--------------------------|-----------------------------------------------|
| Fixing Option            | Bolt Hole                                     |
| Castor Type              | Fixed                                         |
| Height (mm)              | 101                                           |
| Wheel Material           | Rubber on Polypropylene                       |
| Colour / Shore Hardness  | Grey Rubber on Polypropylene Rim / 87 Shore A |
| Bearing Type             | Plain                                         |
| Tread (mm)               | 24                                            |
| Fork Thickness (mm)      | 1.8                                           |
| To Suit Fixing Bolt (mm) | 10                                            |
| Load Capacity (kg)       | 60                                            |
| Temperature Resistance   | -15 °C TO +80 °C                              |
| Head Dia (mm)            | 50                                            |