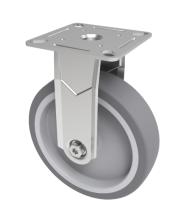

## **Rubber Fixed Castor Plate 100mm 70kg**

**Product code: SSRAF100GRBJ** 

Grade 304 Pressed stainless steel swivel castor with a flate plate fitted with a grey thermoplastic rubber tyre on polypropylene centred wheel with a ball bearing and a total lock brake. Wheel diameter 100mm, tread width 24mm, overall height 124mm. plate size 60mm x 60mm, hole centres 49.5mm x 49.5mm or 42.5m,m x 42.5mm Load capacity 70kg.

## \*\*MANUFACTURED TO ORDER\*\*

| Diameter (mm)            | 100                                           |
|--------------------------|-----------------------------------------------|
| Fixing Option            | Plate                                         |
| Castor Type              | Fixed                                         |
| Height (mm)              | 124                                           |
| Wheel Material           | Rubber on Polypropylene                       |
| Colour / Shore Hardness  | Grey Rubber on Polypropylene Rim / 87 Shore A |
| Bearing Type             | Ball                                          |
| Tread (mm)               | 24                                            |
| Fork Thickness (mm)      | 1.8                                           |
| To Suit Fixing Bolt (mm) | 6                                             |
| Load Capacity (kg)       | 70                                            |
| Temperature Resistance   | -15 °C TO +80 °C                              |
| Plate Size (mm)          | 60 x 60                                       |
| Hole Centres (mm)        | 49/43 x 49/43                                 |
| Top Plate Thickness (mm) | 1.8                                           |