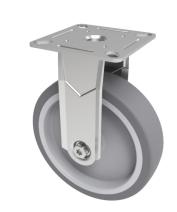

## **Rubber Fixed Castor Plate 125mm 80kg**

**Product code: SSRAF125GRBJ** 

POA Grade 304 Pressed stainless steel fixed castor with a flat plate fitted with a grey thermoplastic rubber tyre on polypropylene centred wheel with a ball bearing. Wheel diameter 125mm, tread width 24mm, overall height 149mm plate size 60mm x 60mm, hole centres 49mm x 49mm or 43mm x 43mm with a Load capacity 80kg.

## \*\*MANUFACTURED TO ORDER\*\*

| Diameter (mm)            | 125                                           |
|--------------------------|-----------------------------------------------|
| Fixing Option            | Plate                                         |
| Castor Type              | Fixed                                         |
| Height (mm)              | 149                                           |
| Wheel Material           | Rubber on Polypropylene                       |
| Colour / Shore Hardness  | Grey Rubber on Polypropylene Rim / 87 Shore A |
| Bearing Type             | Ball                                          |
| Tread (mm)               | 24                                            |
| Fork Thickness (mm)      | 1.8                                           |
| To Suit Fixing Bolt (mm) | 6                                             |
| Load Capacity (kg)       | 80                                            |
| Temperature Resistance   | -15 °C TO +80 °C                              |
| Plate Size (mm)          | 60 x 60                                       |
| Hole Centres (mm)        | 49/43 x 49/43                                 |
| Top Plate Thickness (mm) | 1.8                                           |