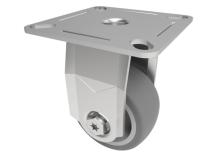

## **Rubber Fixed Castor Plate 50mm 50kg**

Product code: SSRAF50GRBJ

Grade 304 Pressed stainless steel fixed castor with a flate plate fitted with a grey thermoplastic rubber tyre on polypropylene centred wheel with ball bearings. Wheel diameter 50mm, tread width 24mm, overall height 74mm. plate size 60mm x 60mm, hole centres 49.5mm x 49.5mm or 42.5m,m x 42.5mm Load capacity 50kg

| Diameter (mm)            | 50                                            |
|--------------------------|-----------------------------------------------|
| Fixing Option            | Plate                                         |
| Castor Type              | Fixed                                         |
| Height (mm)              | 74                                            |
| Wheel Material           | Rubber on Polypropylene                       |
| Colour / Shore Hardness  | Grey Rubber on Polypropylene Rim / 87 Shore A |
| Bearing Type             | Ball                                          |
| Tread (mm)               | 24                                            |
| Fork Thickness (mm)      | 1.8                                           |
| To Suit Fixing Bolt (mm) | 6                                             |
| Load Capacity (kg)       | 50                                            |
| Temperature Resistance   | -15 °C TO +80 °C                              |
| Plate Size (mm)          | 60 x 60                                       |
| Hole Centres (mm)        | 49/43 x 49/43                                 |
| Top Plate Thickness (mm) | 1.8                                           |