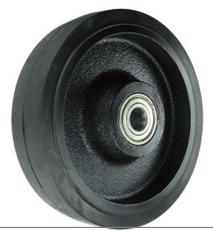

## Rubber on Cast Iron 300mm Ball Bearing Wheel 750kg Load

## Product code: G300RTJ25

Black rubber on cast iron centred wheel with a ball bearing. Wheel diameter 300mm, tread width 50mm, bore size 25mm, hub length 60mm. Load capacity 750kg.

| Diameter (mm)           | 300                                                    |
|-------------------------|--------------------------------------------------------|
| Load Capacity (kg)      | 750                                                    |
| Bearing Type            | Ball                                                   |
| Wheel Material          | Elastic Rubber on Cast Iron                            |
| Hub Width (mm)          | 60                                                     |
| Bore Size (mm)          | 25                                                     |
| Colour / Shore Hardness | Black Rubber Tyre on Black Painted Cast Iron Rim / TBC |
| Temperature Resistance  | ТВС                                                    |
| Brand                   | Varley                                                 |