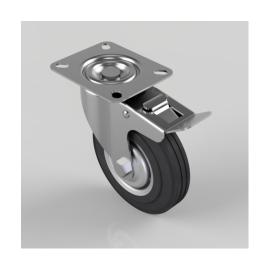

## **Pressed Steel Swivel Castor With Brake 125mm** 100kg

**Product code: 125RMBSWB** 

Pressed steel swivel castor with a top plate fixing fitted with black rubber tyre on pressed steel centred wheel with a roller bearing bore with brake. Wheel diameter 125mm, tread width 33mm, overall height 153mm, top plate 102mm x 85mm, hole centres 80mm x 60mm. Load capacity 100kg.

| Diameter (mm)            | 125                                    |
|--------------------------|----------------------------------------|
| Castor Type              | Swivel with Total Lock Brake           |
| Fixing Option            | Plate                                  |
| Height (mm)              | 153                                    |
| Wheel Material           | Rubber on Steel                        |
| Bearing Type             | Roller                                 |
| Load Capacity (kg)       | 100                                    |
| Tread (mm)               | 33                                     |
| Plate Size (mm)          | 102 x 85                               |
| Hole Centres (mm)        | 80 X 60                                |
| Swivel Radius (mm)       | 100 Swivel / 117 Braked                |
| Colour / Shore Hardness  | Black Rubber on Steel Rim / 85 Shore A |
| Fork Thickness (mm)      | 2                                      |
| Temperature Resistance   | -20 °C TO +60 °C                       |
| To Suit Fixing Bolt (mm) | 8                                      |
| Top Plate Thickness (mm) | 2                                      |