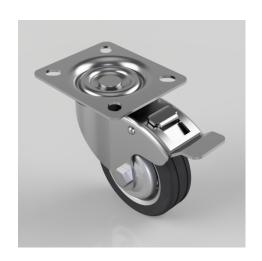

## Pressed Steel Swivel Castor With Brake 75mm 40kg Load

**Product code: 75RMBSWB** 

Pressed steel swivel castor with a top plate fixing fitted with black rubber tyre on pressed steel centred wheel with a roller bearing bore with brake. Wheel diameter 75mm, tread width 22mm, overall height 97mm, top plate 84mm x 72mm, hole centres 62mm x 50mm. Load capacity 40kg.

| Diameter (mm)            | 75                                     |
|--------------------------|----------------------------------------|
| Castor Type              | Swivel with Total Lock Brake           |
| Fixing Option            | Plate                                  |
| Height (mm)              | 97                                     |
| Wheel Material           | Rubber on Steel                        |
| Bearing Type             | Roller                                 |
| Load Capacity (kg)       | 40                                     |
| Tread (mm)               | 22                                     |
| Plate Size (mm)          | 84 x 72                                |
| Hole Centres (mm)        | 62 x 50                                |
| Swivel Radius (mm)       | 92                                     |
| Colour / Shore Hardness  | Black Rubber on Steel Rim / 85 Shore A |
| Fork Thickness (mm)      | 2                                      |
| Temperature Resistance   | -20 °C TO +60 °C                       |
| To Suit Fixing Bolt (mm) | 8                                      |
| Top Plate Thickness (mm) | 2                                      |