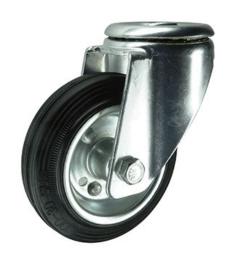

## Rubber on Pressed Steel Bolt Hole Swivel Castor 200mm 205kg Load

Product code: V40Q200SRRB12

Pressed steel swivel castor with a 12mm bolt hole fixing fitted with black rubber on pressed steel centred wheel with a roller bearing. Wheel diameter 200mm, tread width 46mm, overall height 235mm. Load capacity 205kg.