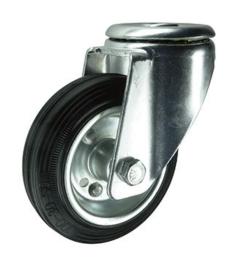

## Rubber on Pressed Steel Bolt Hole Swivel Castor 80mm 50kg Load

Product code: V40Q080SRRB12

Pressed steel swivel castor with a 12mm bolt hole fixing fitted with black rubber on pressed steel centred wheel with a roller bearing. Wheel diameter 80mm, tread width 25mm, overall height 105mm. Load capacity 50kg.

| Diameter (mm)            | 80                                              |
|--------------------------|-------------------------------------------------|
| Castor Type              | Swivel                                          |
| Fixing Option            | Bolt Hole                                       |
| Height (mm)              | 105                                             |
| Wheel Material           | Rubber on Pressed Steel                         |
| Colour / Shore Hardness  | Black Rubber on Pressed Steel Rim / 85° Shore A |
| Temperature Resistance   | -20°C to +60°C                                  |
| Bearing Type             | Roller                                          |
| Load Capacity (kg)       | 50                                              |
| Tread width (mm)         | 25                                              |
| Swivel Radius (mm)       | 74                                              |
| Head Dia (mm)            | 62                                              |
| To Suit Fixing Bolt (mm) | 12                                              |
| Fork Thickness (mm)      | 2.5                                             |
| Brand                    | Varley                                          |