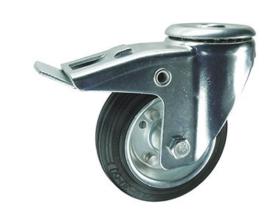

## Rubber on Pressed Steel Bolt Hole Swivel Castor Brake 125mm 100kg Load

Product code: V42Q125SRRB12

Pressed steel swivel castor with a 12mm bolt hole fixing fitted with black rubber on pressed steel centred wheel with a roller bearing and total lock brake. Wheel diameter 125mm, tread width 37mm, overall height 155mm. Load capacity 100kg.

| Diameter (mm)            | 125                                             |
|--------------------------|-------------------------------------------------|
| Castor Type              | Swivel                                          |
| Fixing Option            | Bolt Hole                                       |
| Height (mm)              | 155                                             |
| Wheel Material           | Rubber on Pressed Steel                         |
| Colour / Shore Hardness  | Black Rubber on Pressed Steel Rim / 85° Shore A |
| Temperature Resistance   | -20°C to +60°C                                  |
| Bearing Type             | Roller                                          |
| Load Capacity (kg)       | 100                                             |
| Tread width (mm)         | 37                                              |
| Swivel Radius (mm)       | 129                                             |
| Head Dia (mm)            | 64                                              |
| To Suit Fixing Bolt (mm) | 12                                              |
| Fork Thickness (mm)      | 2.5                                             |
| Brand                    | Varley                                          |