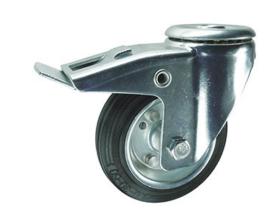

## Rubber on Pressed Steel Bolt Hole Swivel Castor Brake 80mm 50kg Load

Product code: V42Q080SRRB12

Pressed steel swivel castor with a 12mm bolt hole fixing fitted with black rubber on pressed steel centred wheel with a roller bearing and total lock brake. Wheel diameter 80mm, tread width 25mm, overall height 105mm. Load capacity 50kg.

| Diameter (mm)            | 80                                              |
|--------------------------|-------------------------------------------------|
| Castor Type              | Swivel                                          |
| Fixing Option            | Bolt Hole                                       |
| Height (mm)              | 105                                             |
| Wheel Material           | Rubber on Pressed Steel                         |
| Colour / Shore Hardness  | Black Rubber on Pressed Steel Rim / 85° Shore A |
| Temperature Resistance   | -20°C to +60°C                                  |
| Bearing Type             | Roller                                          |
| Load Capacity (kg)       | 50                                              |
| Tread width (mm)         | 25                                              |
| Swivel Radius (mm)       | 121.5                                           |
| Head Dia (mm)            | 62                                              |
| To Suit Fixing Bolt (mm) | 12                                              |
| Fork Thickness (mm)      | 2.5                                             |
| Brand                    | Varley                                          |