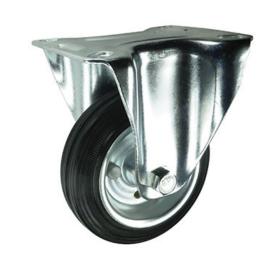

## Rubber on Pressed Steel Plate Fixed Castor 125mm 100kg Load

Product code: V41Q125SRRP04

Pressed steel fixed castor with a top plate fixing fitted with black rubber on pressed steel centred wheel with a roller bearing. Wheel diameter 125mm, tread width 37mm, overall height 155mm, top plate 104mm x 87mm, hole centres 80mm x 60mm. Load capacity 100kg.

| Diameter (mm)            | 125                                             |
|--------------------------|-------------------------------------------------|
| Castor Type              | Fixed                                           |
| Fixing Option            | Plate                                           |
| Height (mm)              | 155                                             |
| Wheel Material           | Rubber on Pressed Steel                         |
| Colour / Shore Hardness  | Black Rubber on Pressed Steel Rim / 85° Shore A |
| Temperature Resistance   | -20°C to +60°C                                  |
| Bearing Type             | Roller                                          |
| Load Capacity (kg)       | 100                                             |
| Tread width (mm)         | 37                                              |
| Plate Size (mm)          | 104 x 87                                        |
| Hole Centres (mm)        | 80 X 60                                         |
| Top Plate Thickness (mm) | 2.5                                             |
| Fork Thickness (mm)      | 2.5                                             |
| To Suit Fixing Bolt (mm) | 8                                               |
| Brand                    | Varley                                          |