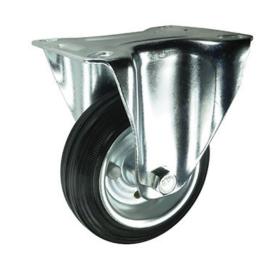

## Rubber on Pressed Steel Plate Fixed Castor 160mm 135kg Load

Product code: V41Q160SRRP05

Pressed steel fixed castor with a top plate fixing fitted with black rubber on pressed steel centred wheel with a roller bearing. Wheel diameter 160mm, tread width 38mm, overall height 195mm, top plate 135mm x 110mm, hole centres 105mm x 80mm. Load capacity 135kg.

| Diameter (mm)            | 160                                             |
|--------------------------|-------------------------------------------------|
| Castor Type              | Fixed                                           |
| Fixing Option            | Plate                                           |
| Height (mm)              | 195                                             |
| Wheel Material           | Rubber on Pressed Steel                         |
| Colour / Shore Hardness  | Black Rubber on Pressed Steel Rim / 85° Shore A |
| Temperature Resistance   | -20°C to +60°C                                  |
| Bearing Type             | Roller                                          |
| Load Capacity (kg)       | 135                                             |
| Tread width (mm)         | 38                                              |
| Plate Size (mm)          | 135 x 110                                       |
| Hole Centres (mm)        | 105 x 80                                        |
| Top Plate Thickness (mm) | 3                                               |
| Fork Thickness (mm)      | 3                                               |
| To Suit Fixing Bolt (mm) | 10                                              |
| Brand                    | Varley                                          |