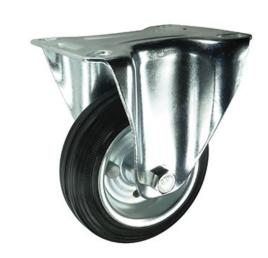

## Rubber on Pressed Steel Plate Fixed Castor 80mm 50kg Load

Product code: V41Q080SRRP04

Pressed steel fixed castor with a top plate fixing fitted with black rubber on pressed steel centred wheel with a roller bearing. Wheel diameter 80mm, tread width 25mm, overall height 105mm, top plate 104mm x 87mm, hole centres 80mm x 60mm. Load capacity 50kg.