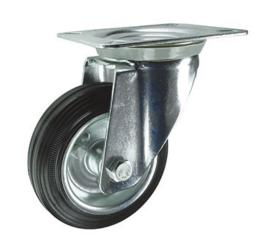

## Rubber on Pressed Steel Plate Swivel Castor 80mm 50kg Load

Product code: V40Q080SRRP04

Pressed steel swivel castor with a top plate fixing fitted with black rubber on pressed steel centred wheel with a roller bearing. Wheel diameter 80mm, tread width 25mm, overall height 105mm, top plate 104mm x 80mm, hole centres 80mm x 60mm. Load capacity 50kg.

| Diameter (mm)            | 80                                              |
|--------------------------|-------------------------------------------------|
| Castor Type              | Swivel                                          |
| Fixing Option            | Plate                                           |
| Height (mm)              | 105                                             |
| Wheel Material           | Rubber on Pressed Steel                         |
| Colour / Shore Hardness  | Black Rubber on Pressed Steel Rim / 85° Shore A |
| Temperature Resistance   | -20°C to +60°C                                  |
| Bearing Type             | Roller                                          |
| Load Capacity (kg)       | 50                                              |
| Tread width (mm)         | 25                                              |
| Swivel Radius (mm)       | 74                                              |
| Plate Size (mm)          | 104 x 80                                        |
| Hole Centres (mm)        | 80 X 60                                         |
| Top Plate Thickness (mm) | 2.5                                             |
| Fork Thickness (mm)      | 2.5                                             |
| To Suit Fixing Bolt (mm) | 8                                               |
| Brand                    | Varley                                          |