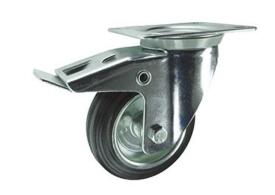

## Rubber on Pressed Steel Plate Swivel Castor Brake 200mm 205kg Load

Product code: V42Q200SRRP05

Pressed steel swivel castor with a top plate fixing fitted with black rubber on pressed steel centred wheel with a roller bearing and total lock brake. Wheel diameter 200mm, tread width 46mm, overall height 235mm, top plate 135mm x 110mm, hole centres 105mm x 80mm. Load capacity 205kg.

| Diameter (mm)            | 200                                             |
|--------------------------|-------------------------------------------------|
| Castor Type              | Swivel                                          |
| Fixing Option            | Plate                                           |
| Height (mm)              | 235                                             |
| Wheel Material           | Rubber on Pressed Steel                         |
| Colour / Shore Hardness  | Black Rubber on Pressed Steel Rim / 85° Shore A |
| Temperature Resistance   | -20°C to +60°C                                  |
| Bearing Type             | Roller                                          |
| Load Capacity (kg)       | 205                                             |
| Tread width (mm)         | 46                                              |
| Swivel Radius (mm)       | 206                                             |
| Plate Size (mm)          | 135 x 110                                       |
| Hole Centres (mm)        | 105 x 80                                        |
| Top Plate Thickness (mm) | 3.5                                             |
| Fork Thickness (mm)      | 3                                               |
| To Suit Fixing Bolt (mm) | 10                                              |
| Brand                    | Varley                                          |