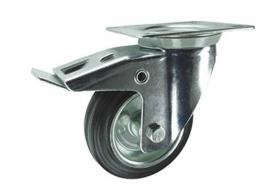

## Rubber on Pressed Steel Plate Swivel Castor Brake 80mm 50kg Load

Product code: V42Q080SRRP04

Pressed steel swivel castor with a top plate fixing fitted with black rubber on pressed steel centred wheel with a roller bearing and total lock brake. Wheel diameter 80mm, tread width 25mm, overall height 105mm, top plate 104mm x 80mm, hole centres 80mm x 60mm. Load capacity 50kg.

| Diameter (mm)            | 80                                              |
|--------------------------|-------------------------------------------------|
| Castor Type              | Swivel                                          |
| Fixing Option            | Plate                                           |
| Height (mm)              | 105                                             |
| Wheel Material           | Rubber on Pressed Steel                         |
| Colour / Shore Hardness  | Black Rubber on Pressed Steel Rim / 85° Shore A |
| Temperature Resistance   | -20°C to +60°C                                  |
| Bearing Type             | Roller                                          |
| Load Capacity (kg)       | 50                                              |
| Tread width (mm)         | 25                                              |
| Swivel Radius (mm)       | 121.5                                           |
| Plate Size (mm)          | 104 x 80                                        |
| Hole Centres (mm)        | 80 X 60                                         |
| Top Plate Thickness (mm) | 2.5                                             |
| Fork Thickness (mm)      | 2.5                                             |
| To Suit Fixing Bolt (mm) | 8                                               |
| Brand                    | Varley                                          |