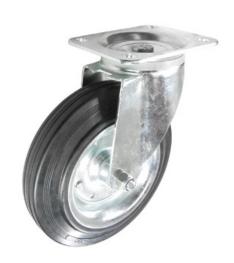

## Rubber on Pressed Steel Plate Swivel Waste Bin Castor 160mm 135kg Load

Product code: V40L160SRRP05

Pressed steel swivel waste bin castor with a top plate fixing fitted with black rubber on pressed steel centred wheel with a roller bearing. Wheel diameter 160mm, tread width 40mm, overall height 200mm, top plate 135mm x 110mm, hole centres 105mm x 80/75mm. Load capacity 135kg.

| Diameter (mm)            | 160                                             |
|--------------------------|-------------------------------------------------|
| Castor Type              | Swivel                                          |
| Fixing Option            | Plate                                           |
| Height (mm)              | 200                                             |
| Wheel Material           | Rubber on Pressed Steel                         |
| Colour / Shore Hardness  | Black Rubber on Pressed Steel Rim / 85° Shore A |
| Temperature Resistance   | -20°C to +60°C                                  |
| Bearing Type             | Roller                                          |
| Load Capacity (kg)       | 135                                             |
| Tread width (mm)         | 40                                              |
| Swivel Radius (mm)       | 140                                             |
| Plate Size (mm)          | 135 x 110                                       |
| Hole Centres (mm)        | 105 x 80/75                                     |
| Top Plate Thickness (mm) | 4                                               |
| Fork Thickness (mm)      | 3                                               |
| To Suit Fixing Bolt (mm) | 10                                              |
| Brand                    | Varley                                          |