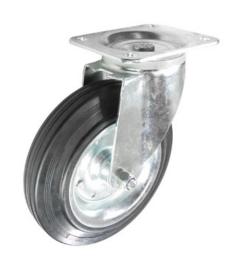

## Rubber on Pressed Steel Plate Swivel Waste Bin Castor 200mm 205kg Load

Product code: V40L200SRRP05

Pressed steel swivel waste bin castor with a top plate fixing fitted with black rubber on pressed steel centred wheel with a roller bearing. Wheel diameter 200mm, tread width 49mm, overall height 239mm, top plate 135mm x 110mm, hole centres 105mm x 80/75mm. Load capacity 205kg.

| Diameter (mm)            | 200                                             |
|--------------------------|-------------------------------------------------|
| Castor Type              | Swivel                                          |
| Fixing Option            | Plate                                           |
| Height (mm)              | 239                                             |
| Wheel Material           | Rubber on Pressed Steel                         |
| Colour / Shore Hardness  | Black Rubber on Pressed Steel Rim / 85° Shore A |
| Temperature Resistance   | -20°C to +60°C                                  |
| Bearing Type             | Roller                                          |
| Load Capacity (kg)       | 205                                             |
| Tread width (mm)         | 49                                              |
| Swivel Radius (mm)       | 154                                             |
| Plate Size (mm)          | 137 x 110                                       |
| Hole Centres (mm)        | 105 x 80/75                                     |
| Top Plate Thickness (mm) | 4                                               |
| Fork Thickness (mm)      | 3                                               |
| To Suit Fixing Bolt (mm) | 10                                              |
| Brand                    | Varley                                          |