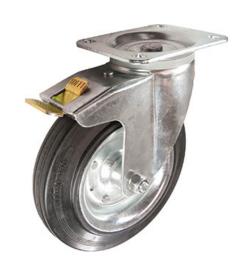

## Rubber on Pressed Steel Plate Swivel Waste Bin Castor Brake 160mm 135kg Load

Product code: V42L160SRRP05

Pressed steel swivel waste bin castor with a top plate fixing fitted with black rubber on pressed steel centred wheel with a roller bearing and total lock brake. Wheel diameter 160mm, tread width 40mm, overall height 200mm, top plate 135mm x 110mm, hole centres 105mm x 80/75mm. Load capacity 135kg.