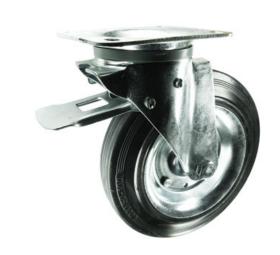

## Rubber on Pressed Steel Plate Swivel Waste Bin Castor Leading Brake 200mm 205kg Load

Product code: V43L200SRRP05

Pressed steel swivel waste bin castor with a top plate fixing fitted with black rubber on pressed steel centred wheel with a roller bearing and leading total lock brake. Wheel diameter 200mm, tread width 49mm, overall height 239mm, top plate 135mm x 110mm, hole centres 105mm x 80/75mm. Load capacity 205kg.

| Diameter (mm)            | 200                                             |
|--------------------------|-------------------------------------------------|
| Castor Type              | Swivel                                          |
| Fixing Option            | Plate                                           |
| Height (mm)              | 239                                             |
| Wheel Material           | Rubber on Pressed Steel                         |
| Colour / Shore Hardness  | Black Rubber on Pressed Steel Rim / 85° Shore A |
| Temperature Resistance   | -20°C to +60°C                                  |
| Bearing Type             | Roller                                          |
| Load Capacity (kg)       | 205                                             |
| Tread width (mm)         | 49                                              |
| Swivel Radius (mm)       | 154                                             |
| Plate Size (mm)          | 139 x 110                                       |
| Hole Centres (mm)        | 105 x 80/75                                     |
| Top Plate Thickness (mm) | 4                                               |
| Fork Thickness (mm)      | 3                                               |
| To Suit Fixing Bolt (mm) | 10                                              |
| Brand                    | Varley                                          |