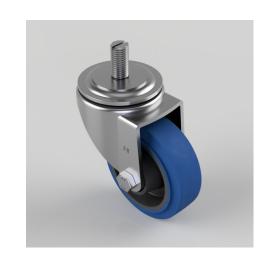

## Rubber Stem Swivel Castor 100mm 200kg Load

Product code: BZH100SRNBST

Pressed steel swivel castor with a 12mm bolt hole fixing fitted with a 65 shore A blue elastic rubber tyred black nylon centred wheel with a roller bearing and fitted with a 16mm x 30mm threaded stem. Wheel diameter 100mm, tread width 36mm, overall height 128mm. Load capacity 200kg. REACH compliant also PAH-Free rubber to confirm to EU-directive 2005/69/EC

| Diameter (mm)            | 100                                           |
|--------------------------|-----------------------------------------------|
| Castor Type              | Swivel                                        |
| Fixing Option            | Stem                                          |
| Height (mm)              | 128                                           |
| Wheel Material           | Rubber on Nylon                               |
| Colour / Shore Hardness  | Blue Elastic Rubber on Nylon Rim / 65 Shore A |
| Temperature Resistance   | -30 °C TO +80 °C                              |
| Bearing Type             | Roller                                        |
| Load Capacity (kg)       | 200                                           |
| Tread (mm)               | 36                                            |
| Swivel Radius (mm)       | 90                                            |
| Head Dia (mm)            | 76                                            |
| To Suit Fixing Bolt (mm) | M16 X 30                                      |