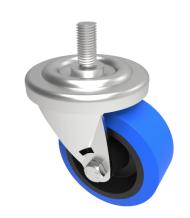

## Rubber Stem Swivel Castor 75mm 125kg Load

Product code: BZH75SRNM12X25

Pressed steel swivel castor with a 12mm x 25mm threaded stem fitted with a 65 shore A blue elastic rubber tyre on black nylon centred wheel. Wheel diameter 75mm, tread width 35mm, overall height 95mm. Load capacity 125kg. REACH compliant also PAH-Free rubber to confirm to EU-directive 2005/69/EC

| Diameter (mm)            | 75                                            |
|--------------------------|-----------------------------------------------|
| Castor Type              | Swivel                                        |
| Fixing Option            | Stem                                          |
| Height (mm)              | 95                                            |
| Wheel Material           | Rubber on Nylon                               |
| Colour / Shore Hardness  | Blue Elastic Rubber on Nylon Rim / 65 Shore A |
| Temperature Resistance   | -30 °C TO +80 °C                              |
| Bearing Type             | Plain                                         |
| Load Capacity (kg)       | 125                                           |
| Tread (mm)               | 35                                            |
| Swivel Radius (mm)       | 60                                            |
| Head Dia (mm)            | 76                                            |
| To Suit Fixing Bolt (mm) | M12 X 25                                      |