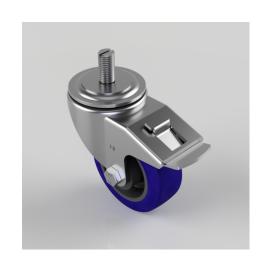

## Rubber Stem Swivel Castor Brake 100mm 250kg Load

Product code: BZH100RNBSWBST

Pressed steel swivel castor fitted with a blue 75 shore A elastic rubber tyre on black nylon centred wheel with a roller bearing and fitted 16mm x 30mm threaded stem and total lock brake. Wheel diameter 100mm, tread width 38mm, overall height 128mm. Load capacity 250kg

| Diameter (mm)            | 100                                   |
|--------------------------|---------------------------------------|
| Castor Type              | Swivel with Total Lock Brake          |
| Fixing Option            | Stem                                  |
| Height (mm)              | 128                                   |
| Wheel Material           | Rubber on Nylon                       |
| Colour / Shore Hardness  | Blue Rubber on Nylon Rim / 75 Shore A |
| Temperature Resistance   | -20 °C TO +60 °C                      |
| Bearing Type             | Roller                                |
| Load Capacity (kg)       | 250                                   |
| Tread (mm)               | 38                                    |
| Swivel Radius (mm)       | 120                                   |
| Head Dia (mm)            | 76                                    |
| To Suit Fixing Bolt (mm) | M16 X 30                              |