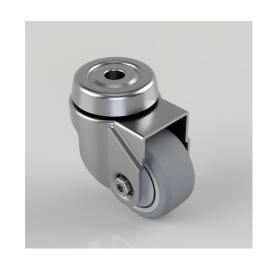

## **Rubber Swivel Castor Bolt Hole 50mm 50kg**

Product code: BZRA50GRBJBH10

Pressed steel swivel castor with a bolt hole fixing fitted with a grey thermoplastic rubber tyre on polypropylene centred wheel with ball bearing and caps. Wheel diameter 50mm, tread width 24mm, overall height 74mm, bolt hole 10mm with a Load capacity 50kg.

| Diameter (mm)            | 50                                            |
|--------------------------|-----------------------------------------------|
| Fixing Option            | Bolt Hole                                     |
| Castor Type              | Swivel                                        |
| Head Dia (mm)            | 46                                            |
| Height (mm)              | 74                                            |
| Bearing Type             | Ball                                          |
| Swivel Radius (mm)       | 50                                            |
| Wheel Material           | Rubber on Polypropylene                       |
| Colour / Shore Hardness  | Grey Rubber on Polypropylene Rim / 82 Shore A |
| Fork Thickness (mm)      | 1.8                                           |
| Temperature Resistance   | -15 °C TO +80 °C                              |
| To Suit Fixing Bolt (mm) | 10                                            |
| Tread (mm)               | 24                                            |
| Load Capacity (kg)       | 50                                            |