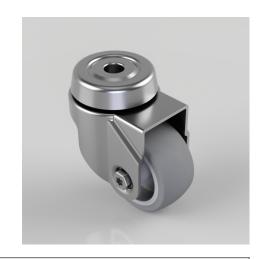

## **Rubber Swivel Castor Bolt Hole 50mm 50kg**

**Product code: BZRA50GRBH10** 

Pressed steel swivel castor with a 10mm bolt hole fitted with a grey thermoplastic rubber tyre on polypropylene centred wheel with a plain bore. Wheel diameter 50mm, tread width 24mm, overall height 74mm with a Load capacity 50kg.

| Diameter (mm)            | 50                                            |
|--------------------------|-----------------------------------------------|
| Fixing Option            | Bolt Hole                                     |
| Castor Type              | Swivel                                        |
| Head Dia (mm)            | 46                                            |
| Height (mm)              | 74                                            |
| Bearing Type             | Plain                                         |
| Swivel Radius (mm)       | 50                                            |
| Wheel Material           | Rubber on Polypropylene                       |
| Colour / Shore Hardness  | Grey Rubber on Polypropylene Rim / 82 Shore A |
| Fork Thickness (mm)      | 1.8                                           |
| Temperature Resistance   | -15 °C TO +80 °C                              |
| To Suit Fixing Bolt (mm) | 10                                            |
| Tread (mm)               | 24                                            |
| Load Capacity (kg)       | 50                                            |