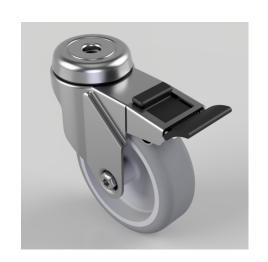

## Rubber Swivel Castor Bolt Hole Brake 100mm 90kg

Product code: BZM100GRBJBH12SWB

Pressed steel swivel castor with a 12mm bolt hole fixing fitted with a grey thermoplastic rubber tyre on polypropylene centred wheel with ball bearing and a total lock brake. Wheel diameter 100mm, tread width 32mm, overall height 132mm, Load capacity 90kg.

| Diameter (mm)            | 100                                           |
|--------------------------|-----------------------------------------------|
| Fixing Option            | Bolt Hole                                     |
| Castor Type              | Swivel with Total Lock Brake                  |
| Head Dia (mm)            | 57                                            |
| Height (mm)              | 132                                           |
| Bearing Type             | Ball                                          |
| Swivel Radius (mm)       | 107                                           |
| Wheel Material           | Rubber on Polypropylene                       |
| Colour / Shore Hardness  | Grey Rubber on Polypropylene Rim / 82 Shore A |
| Fork Thickness (mm)      | 2                                             |
| Temperature Resistance   | -15 °C TO +80 °C                              |
| To Suit Fixing Bolt (mm) | 12                                            |
| Tread (mm)               | 32                                            |
| Load Capacity (kg)       | 90                                            |