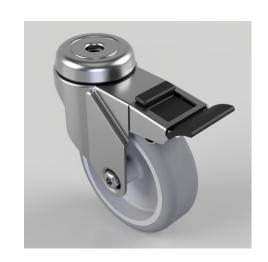

## **Rubber Swivel Castor Bolt Hole Brake 100mm** 90kg

Product code: BZM100GRBH12SWB

Pressed steel swivel castor with a 12mm bolt hole fixing fitted with a grey thermoplastic rubber tyre on polypropylene centred wheel with plain bore and a total lock brake. Wheel diameter 100mm, tread width 30mm, overall height 132mm, Load capacity 90kg.

| Diameter (mm)            | 100                                           |
|--------------------------|-----------------------------------------------|
| Fixing Option            | Bolt Hole                                     |
| Castor Type              | Swivel with Total Lock Brake                  |
| Head Dia (mm)            | 57                                            |
| Height (mm)              | 132                                           |
| Bearing Type             | Plain                                         |
| Swivel Radius (mm)       | 107                                           |
| Wheel Material           | Rubber on Polypropylene                       |
| Colour / Shore Hardness  | Grey Rubber on Polypropylene Rim / 82 Shore A |
| Fork Thickness (mm)      | 2                                             |
| Temperature Resistance   | -15 °C TO +80 °C                              |
| To Suit Fixing Bolt (mm) | 12                                            |
| Tread (mm)               | 32                                            |
| Load Capacity (kg)       | 90                                            |