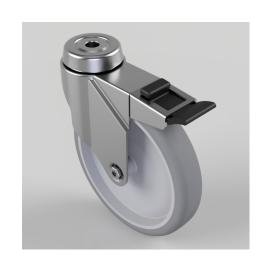

## **Rubber Swivel Castor Bolt Hole Brake 125mm** 80kg

Product code: BZRA125GRBH10SWB

Pressed steel swivel castor with a 10mm bolt hole fitted with a grey thermoplastic rubber tyre on polypropylene centred wheel with a plain bore and a total lock brake. Wheel diameter 125mm, tread width 24mm, overall height 149mm with a Load capacity 80kg.

| Diameter (mm)            | 125                                           |
|--------------------------|-----------------------------------------------|
| Fixing Option            | Bolt Hole                                     |
| Castor Type              | Swivel with Total Lock Brake                  |
| Head Dia (mm)            | 46                                            |
| Height (mm)              | 149                                           |
| Bearing Type             | Plain                                         |
| Swivel Radius (mm)       | 106                                           |
| Wheel Material           | Rubber on Polypropylene                       |
| Colour / Shore Hardness  | Grey Rubber on Polypropylene Rim / 82 Shore A |
| Fork Thickness (mm)      | 1.8                                           |
| Temperature Resistance   | -15 °C TO +80 °C                              |
| To Suit Fixing Bolt (mm) | 10                                            |
| Tread (mm)               | 24                                            |
| Load Capacity (kg)       | 80                                            |