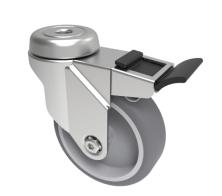

## **Rubber Swivel Castor Bolt Hole Brake 150mm** 100kg

Product code: SSM150GRBH12SWB

Grade 304 Pressed stainless steel swivel castor with a 12mm bolt hole fitted with a grey thermoplastic rubber tyre on polypropylene centred wheel with plain bore and a total lock brake. Wheel diameter 150mm, tread width 32mm, overall height 182mm, Load capacity 100kg. \*\*MANUFACTURED TO ORDER\*\*

| Diameter (mm)            | 150                                           |
|--------------------------|-----------------------------------------------|
| Fixing Option            | Bolt Hole                                     |
| Castor Type              | Swivel with Total Lock Brake                  |
| Height (mm)              | 181                                           |
| Wheel Material           | Rubber on Polypropylene                       |
| Colour / Shore Hardness  | Grey Rubber on Polypropylene Rim / 87 Shore A |
| Bearing Type             | Plain                                         |
| Tread (mm)               | 32                                            |
| Fork Thickness (mm)      | 2                                             |
| To Suit Fixing Bolt (mm) | 12                                            |
| Load Capacity (kg)       | 100                                           |
| Temperature Resistance   | -15 °C TO +80 °C                              |
| Head Dia (mm)            | 60                                            |
| Swivel Radius (mm)       | 120                                           |