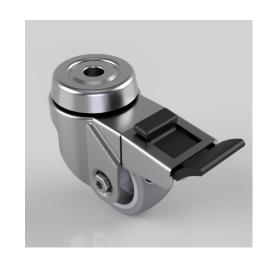

## Rubber Swivel Castor Bolt Hole Brake 50mm 50kg

Product code: BZRA50GRBH10SWB

Pressed steel swivel castor with a 10mm bolt hole fitted with a grey thermoplastic rubber tyre on polypropylene centred wheel with a plain bore and a total lock brake. Wheel diameter 50mm, tread width 24mm, overall height 74mm with a Load capacity 50kg.

| Diameter (mm)            | 50                                            |
|--------------------------|-----------------------------------------------|
| Fixing Option            | Bolt Hole                                     |
| Castor Type              | Swivel with Total Lock Brake                  |
| Head Dia (mm)            | 46                                            |
| Height (mm)              | 74                                            |
| Bearing Type             | Plain                                         |
| Swivel Radius (mm)       | 86                                            |
| Wheel Material           | Rubber on Polypropylene                       |
| Colour / Shore Hardness  | Grey Rubber on Polypropylene Rim / 82 Shore A |
| Fork Thickness (mm)      | 1.8                                           |
| Temperature Resistance   | -15 °C TO +80 °C                              |
| To Suit Fixing Bolt (mm) | 10                                            |
| Tread (mm)               | 24                                            |
| Load Capacity (kg)       | 50                                            |