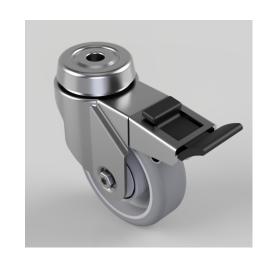

## Rubber Swivel Castor Bolt Hole Brake 75mm 50kg

Product code: BZRA75GRBJBH10SWB

Pressed steel swivel castor with a 10mm bolt hole fitted with a grey thermoplastic rubber tyre on polypropylene centred wheel with ball bearings and a total lock brake. Wheel diameter 75mm, tread width 24mm, overall height 101mm with a Load capacity 50kg.

| Diameter (mm)            | 75                                            |
|--------------------------|-----------------------------------------------|
| Fixing Option            | Bolt Hole                                     |
| Castor Type              | Swivel with Total Lock Brake                  |
| Head Dia (mm)            | 46                                            |
| Height (mm)              | 101                                           |
| Bearing Type             | Ball                                          |
| Swivel Radius (mm)       | 94                                            |
| Wheel Material           | Rubber on Polypropylene                       |
| Colour / Shore Hardness  | Grey Rubber on Polypropylene Rim / 82 Shore A |
| Fork Thickness (mm)      | 1.8                                           |
| Temperature Resistance   | -15 °C TO +80 °C                              |
| To Suit Fixing Bolt (mm) | 10                                            |
| Tread (mm)               | 24                                            |
| Load Capacity (kg)       | 60                                            |