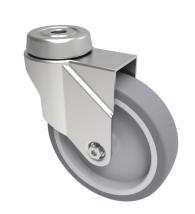

## **Rubber Swivel Castor Bolthole 50mm 50kg**

**Product code: SSRA50GRBJBH10** 

Grade 304 Pressed stainless steel swivel castor with a 10mm bolt hole fitted with a grey thermoplastic rubber tyre on polypropylene centred wheel with stainless steel bal bearings. Wheel diameter 50mm, tread width 24mm, overall height 74mm.Load capacity 50kg

| Diameter (mm)            | 50                                            |
|--------------------------|-----------------------------------------------|
| Fixing Option            | Bolt Hole                                     |
| Castor Type              | Swivel                                        |
| Height (mm)              | 74                                            |
| Wheel Material           | Rubber on Polypropylene                       |
| Colour / Shore Hardness  | Grey Rubber on Polypropylene Rim / 87 Shore A |
| Bearing Type             | Ball                                          |
| Tread (mm)               | 24                                            |
| Fork Thickness (mm)      | 1.8                                           |
| To Suit Fixing Bolt (mm) | 10                                            |
| Load Capacity (kg)       | 50                                            |
| Temperature Resistance   | -15 °C TO +80 °C                              |
| Head Dia (mm)            | 50                                            |
| Swivel Radius (mm)       | 50                                            |