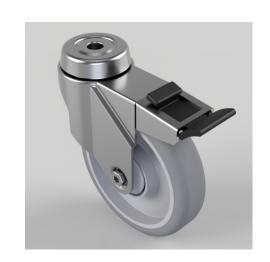

## Rubber Swivel Castor Brake Bolt Hole 100mm 70kg

Product code: BZRA100GRBJBH10SWB

Pressed steel swivel castor with a 10mm bolt hole fitted with a grey thermoplastic rubber tyre on polypropylene centred wheel with a ball bearing and caps with a total lock brake. Wheel diameter 100mm, tread width 24mm, overall height 124mm with a Load capacity 70kg.

| Diameter (mm)            | 100                                           |
|--------------------------|-----------------------------------------------|
| Fixing Option            | Bolt Hole                                     |
| Castor Type              | Swivel with Total Lock Brake                  |
| Head Dia (mm)            | 46                                            |
| Height (mm)              | 124                                           |
| Bearing Type             | Ball                                          |
| Swivel Radius (mm)       | 101                                           |
| Wheel Material           | Rubber on Polypropylene                       |
| Colour / Shore Hardness  | Grey Rubber on Polypropylene Rim / 82 Shore A |
| Fork Thickness (mm)      | 1.8                                           |
| Temperature Resistance   | -15 °C TO +80 °C                              |
| To Suit Fixing Bolt (mm) | 10                                            |
| Tread (mm)               | 24                                            |
| Load Capacity (kg)       | 70                                            |