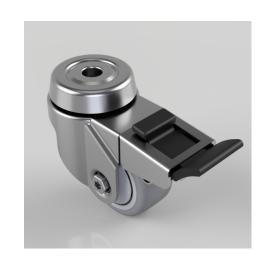

## **Rubber Swivel Castor Brake Bolt Hole 50mm 50kg**

Product code: BZRA50GRBJBH10SWB

Pressed steel swivel castor with a 10mm bolt hole fixing fitted with a grey thermoplastic rubber tyre on polypropylene centred wheel with ball bearing and caps and total lock brake. Wheel diameter 50mm, tread width 24mm, overall height 74mm, with a Load capacity 50kg.

| Diameter (mm)            | 50                                            |
|--------------------------|-----------------------------------------------|
| Fixing Option            | Bolt Hole                                     |
| Castor Type              | Swivel with Total Lock Brake                  |
| Head Dia (mm)            | 46                                            |
| Height (mm)              | 74                                            |
| Bearing Type             | Ball                                          |
| Swivel Radius (mm)       | 86                                            |
| Wheel Material           | Rubber on Polypropylene                       |
| Colour / Shore Hardness  | Grey Rubber on Polypropylene Rim / 82 Shore A |
| Fork Thickness (mm)      | 1.8                                           |
| Temperature Resistance   | -15 °C TO +80 °C                              |
| To Suit Fixing Bolt (mm) | 10                                            |
| Tread (mm)               | 24                                            |
| Load Capacity (kg)       | 50                                            |