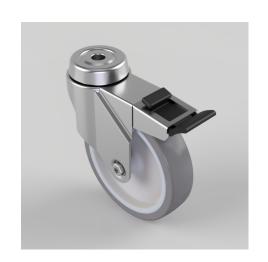

## Rubber Swivel Castor Brake Bolthole 100mm 70kg

Product code: SSRA100GRBH10SWB

Grade 304 Pressed stainless steel swivel castor with a 10mm bolt hole fitted with a grey thermoplastic rubber tyre on polypropylene centred wheel with a Plain Bore and a total lock brake. Wheel diameter 100mm, tread width 24mm, overall height 124mm. Load capacity 70kg

| Diameter (mm)            | 100                                           |
|--------------------------|-----------------------------------------------|
| Fixing Option            | Bolt Hole                                     |
| Castor Type              | Swivel with Total Lock Brake                  |
| Height (mm)              | 124                                           |
| Wheel Material           | Rubber on Polypropylene                       |
| Colour / Shore Hardness  | Grey Rubber on Polypropylene Rim / 87 Shore A |
| Bearing Type             | Plain                                         |
| Tread (mm)               | 24                                            |
| Fork Thickness (mm)      | 1.8                                           |
| To Suit Fixing Bolt (mm) | 10                                            |
| Load Capacity (kg)       | 70                                            |
| Temperature Resistance   | -15 °C TO +80 °C                              |
| Head Dia (mm)            | 50                                            |
| Swivel Radius (mm)       | 101                                           |