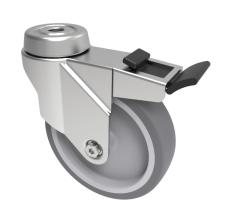

## **Rubber Swivel Castor Brake Bolthole 125mm** 80kg

Product code: SSRA125GRBH10SWB

Grade 304 Pressed stainless steel swivel castor with a bolt hole fixing fitted with a grey thermoplastic rubber tyre on polypropylene centred wheel with a Plain Bore and a total lock brake. Wheel diameter 125mm, tread width 24mm, overall height 149mm. bolt hole 10mm. Load capacity 80kg

| Diameter (mm)            | 125                                           |
|--------------------------|-----------------------------------------------|
| Fixing Option            | Bolt Hole                                     |
| Castor Type              | Swivel with Total Lock Brake                  |
| Height (mm)              | 149                                           |
| Wheel Material           | Rubber on Polypropylene                       |
| Colour / Shore Hardness  | Grey Rubber on Polypropylene Rim / 87 Shore A |
| Bearing Type             | Plain                                         |
| Tread (mm)               | 24                                            |
| Fork Thickness (mm)      | 1.8                                           |
| To Suit Fixing Bolt (mm) | 10                                            |
| Load Capacity (kg)       | 80                                            |
| Temperature Resistance   | -15 °C TO +80 °C                              |
| Head Dia (mm)            | 50                                            |
| Swivel Radius (mm)       | 106                                           |