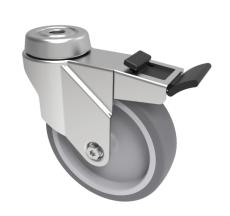

## Rubber Swivel Castor Brake Bolthole 50mm 50kg

Product code: SSRA50GRBH10SWB

Grade 304 Stainless steel swivel castor with a 10mm bolt hole fitted with a grey rubber tyred polypropylene centred wheel with plain bore wheel. Wheel diameter 50mm, tread width 24mm, overall height 74mm, Load capacity 50kg.

| Diameter (mm)            | 50                                            |
|--------------------------|-----------------------------------------------|
| Fixing Option            | Bolt Hole                                     |
| Castor Type              | Swivel with Total Lock Brake                  |
| Height (mm)              | 74                                            |
| Wheel Material           | Rubber on Polypropylene                       |
| Colour / Shore Hardness  | Grey Rubber on Polypropylene Rim / 87 Shore A |
| Bearing Type             | Plain                                         |
| Tread (mm)               | 24                                            |
| Fork Thickness (mm)      | 1.8                                           |
| To Suit Fixing Bolt (mm) | 10                                            |
| Load Capacity (kg)       | 50                                            |
| Temperature Resistance   | -15 °C TO +80 °C                              |
| Head Dia (mm)            | 50                                            |
| Swivel Radius (mm)       | 88                                            |