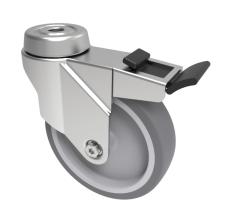

## **Rubber Swivel Castor Brake Bolthole 75mm 60kg**

Product code: SSRA75GRBJBH10SWB

Grade 304 Stainless steel swivel castor with a 10mm bolt hole fitted with a grey rubber tyred polypropylene centred wheel with ball bearing wheel and total lock brake. Wheel diameter 75mm, tread width 24mm, overall height 101mm, Load capacity 60kg.

| Diameter (mm)            | 75                                            |
|--------------------------|-----------------------------------------------|
| Fixing Option            | Bolt Hole                                     |
| Castor Type              | Swivel with Total Lock Brake                  |
| Height (mm)              | 101                                           |
| Wheel Material           | Rubber on Polypropylene                       |
| Colour / Shore Hardness  | Grey Rubber on Polypropylene Rim / 87 Shore A |
| Bearing Type             | Ball                                          |
| Tread (mm)               | 24                                            |
| Fork Thickness (mm)      | 1.8                                           |
| To Suit Fixing Bolt (mm) | 10                                            |
| Load Capacity (kg)       | 60                                            |
| Temperature Resistance   | -15 °C TO +80 °C                              |
| Head Dia (mm)            | 50                                            |
| Swivel Radius (mm)       | 95                                            |