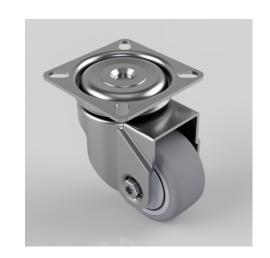

## **Rubber Swivel Castor Plate 50mm 50kg**

Product code: BZRA50GRBJ

Pressed steel swivel castor with a flat plate fitted with a grey thermoplastic rubber tyre on polypropylene centred wheel with ball bearing and caps. Wheel diameter 50mm, tread width 24mm, overall height 74mm plate size 60mm x 60mm, hole centres 49mm x 49mm or 43mm x 43mm with a Load capacity 50kg.

| Diameter (mm)            | 50                                            |
|--------------------------|-----------------------------------------------|
| Fixing Option            | Plate                                         |
| Castor Type              | Swivel                                        |
| Plate Size (mm)          | 60 x 60                                       |
| Hole Centres (mm)        | 49/43 x 49/43                                 |
| Height (mm)              | 74                                            |
| Bearing Type             | Ball                                          |
| Swivel Radius (mm)       | 50                                            |
| Wheel Material           | Rubber on Polypropylene                       |
| Colour / Shore Hardness  | Grey Rubber on Polypropylene Rim / 82 Shore A |
| Top Plate Thickness (mm) | 1.8                                           |
| Fork Thickness (mm)      | 1.8                                           |
| Temperature Resistance   | -15 °C TO +80 °C                              |
| To Suit Fixing Bolt (mm) | 6                                             |
| Tread (mm)               | 24                                            |
| Load Capacity (kg)       | 50                                            |