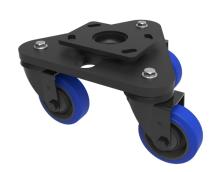

## Scenery Skate Blue Elastic Rubber 65ShoreA Plate Swivel Castor 100mm 450kg Load

Product code: BLKSKH100SRNB

Central heavy duty black painted swivel head mounted on a black painted triangular base plate fitted with 3 pressed steel black painted swivel castors fitted with a blue 65 shore A elastic rubber tyre on a black nlon centred wheel fitted with roller bearings. Wheel diameter 100mm, tread width 36mm, overall height 164mm. Load capacity 450kg. (Catalogue SKU BLKSKH100RNB)