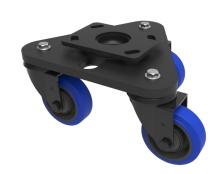

## Scenery Skate Blue Elastic Rubber 65ShoreA Plate Swivel Castor 100mm 450kg Load

Product code: BLKSKH100SRNBJ

Central heavy duty black painted swivel head mounted on a black painted triangular base plate fitted with 3 pressed steel black painted swivel castors fitted with a blue 65 shore A elastic rubber tyre on a black nlon centred wheel fitted with a single ball bearing and retaining caps. Wheel diameter 100mm, tread width 36mm, overall height 164mm. Load capacity 450kg. (Catalogue SKU BLKSKH100RNBJ)

| Diameter (mm)            | 100                                           |
|--------------------------|-----------------------------------------------|
| Castor Type              | Swivel                                        |
| Fixing Option            | Plate                                         |
| Height (mm)              | 161                                           |
| To Suit Fixing Bolt (mm) | 12                                            |
| Bearing Type             | Ball                                          |
| Swivel Radius (mm)       | 212                                           |
| Wheel Material           | Rubber on Nylon                               |
| Colour / Shore Hardness  | Blue Elastic Rubber on Nylon Rim / 65 Shore A |
| Tread (mm)               | 40                                            |
| Temperature Resistance   | -30 °C TO +80 °C                              |
| Load Capacity (kg)       | 450                                           |
| Plate Size (mm)          | 150 x 110                                     |
| Hole Centres (mm)        | 105/121 x 80/59                               |