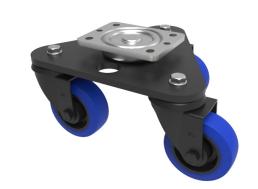

## Scenery Skate Blue Elastic Rubber 65ShoreA Plate Swivel Castor 125mm 450kg Load

Product code: BLKSKM125SRNBJ

Central medium duty white zinc plated swivel head mounted on a black painted triangular base plate fitted with 3 pressed steel swivel black painted castors fitted with blue elastic 65 shore A rubber tyre black nylon centred wheels with single ball bearing and retaining caps. Wheel diameter 125mm, tread width 36mm, overall height 191mm. Load capacity 450kg. (Catalogue SKU BLKSKM125RNBJ)

| Diameter (mm)            | 125                                           |
|--------------------------|-----------------------------------------------|
| Castor Type              | Swivel                                        |
| Fixing Option            | Plate                                         |
| Height (mm)              | 193                                           |
| To Suit Fixing Bolt (mm) | 10                                            |
| Bearing Type             | Ball                                          |
| Swivel Radius (mm)       | 228                                           |
| Wheel Material           | Rubber on Nylon                               |
| Colour / Shore Hardness  | Blue Elastic Rubber on Nylon Rim / 65 Shore A |
| Tread (mm)               | 36                                            |
| Temperature Resistance   | -30 °C TO +80 °C                              |
| Load Capacity (kg)       | 450                                           |
| Plate Size (mm)          | 135 x 110                                     |
| Hole Centres (mm)        | 105 x 80/75                                   |