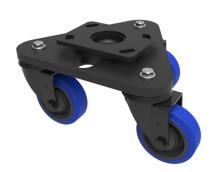

## Scenery Skate Blue Elastic Rubber 65ShoreA Plate Swivel Castor 125mm 560kg Load

Product code: BLKSKH125SRNBJ

Central heavy duty black painted swivel head mounted on a black painted triangular base plate fitted with 3 pressed steel black painted swivel castors fitted with a blue 65 shore A elastic rubber tyre on black nylon centred wheel with a single ball bearing and retaining caps. Wheel diameter 125mm, tread width 36mm, overall height 184mm. Load capacity 560kg.(Catalogue SKU BLKSKH125RNBJ)

| Diameter (mm)            | 125                                           |
|--------------------------|-----------------------------------------------|
| Castor Type              | Swivel                                        |
| Fixing Option            | Plate                                         |
| Height (mm)              | 189                                           |
| To Suit Fixing Bolt (mm) | 12                                            |
| Bearing Type             | Ball                                          |
| Swivel Radius (mm)       | 228                                           |
| Wheel Material           | Rubber on Nylon                               |
| Colour / Shore Hardness  | Blue Elastic Rubber on Nylon Rim / 65 Shore A |
| Tread (mm)               | 36                                            |
| Temperature Resistance   | -30 °C TO +80 °C                              |
| Load Capacity (kg)       | 560                                           |
| Plate Size (mm)          | 150 x 110                                     |
| Hole Centres (mm)        | 105/121 x 80/59                               |