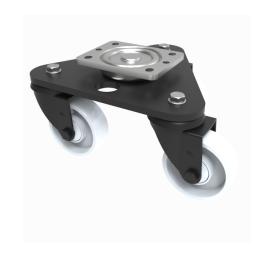

## **Scenery Skate Nylon Plate Swivel Castor 100mm 460kg Load**

Product code: BLKSKM100NYBJ

Central medium duty white zinc plated swivel head mounted on a black painted triangular base plate fitted with 3 pressed steel black painted swivel castors fitted with a white nylon wheel with a single ball bearing and retaining caps. Wheel diameter 100mm, tread width 36mm, overall height 164mm. Load capacity 460kg.