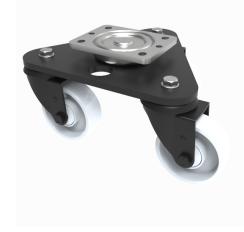

## Scenery Skate Nylon Plate Swivel Castor 100mm 460kg Load

## Product code: BLKSKM100NYB

Central medium duty white zinc plated swivel head mounted on a black painted triangular base plate fitted with 3 pressed steel black painted swivel castors fitted with a white nylon wheel with roller bearings. Wheel diameter 100mm, tread width 32mm, overall height 164mm. Load capacity 460kg.

| Diameter (mm)            | 100              |
|--------------------------|------------------|
| Castor Type              | Swivel           |
| Fixing Option            | Plate            |
| Height (mm)              | 164              |
| To Suit Fixing Bolt (mm) | 10               |
| Bearing Type             | Roller           |
| Swivel Radius (mm)       | 212              |
| Wheel Material           | Nylon            |
| Colour / Shore Hardness  | White Nylon      |
| Tread (mm)               | 32               |
| Temperature Resistance   | -30 °C TO +80 °C |
| Load Capacity (kg)       | 460              |
| Plate Size (mm)          | 135 x 110        |
| Hole Centres (mm)        | 105 x 80/75      |